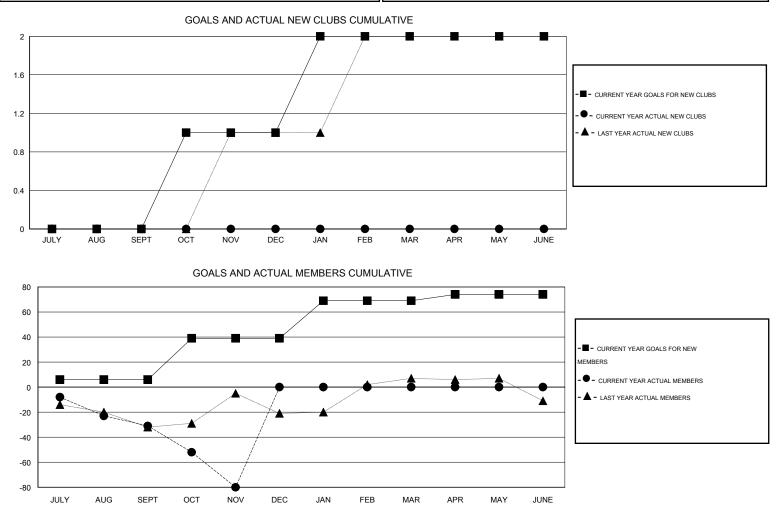

## GMT: Elena Appiani

| GMT: Elena A                | ppiani           |           | LOCATIO          | ON GREECE        |                             |                    |                                     |                    | GMT CA 4         |
|-----------------------------|------------------|-----------|------------------|------------------|-----------------------------|--------------------|-------------------------------------|--------------------|------------------|
| Clubs                       |                  |           |                  |                  | Members                     |                    |                                     |                    |                  |
| RESULTS FOR 2015-2016       |                  |           |                  |                  | RESULTS FOR 2015-2016       |                    |                                     |                    |                  |
| QUARTER                     | NEW CLUB<br>GOAL | NEW CLUBS | DROPPED<br>CLUBS | NET<br>GAIN/LOSS | QUARTER                     | NEW MEMBER<br>GOAL | CHARTER AND<br>NEW MEMBERS<br>ADDED | DROPPED<br>MEMBERS | NET<br>GAIN/LOSS |
| JULY/AUG/SEPT               | 0                | 0         | 0                | 0                | JULY/AUG/SEPT               | 6                  | 4                                   | 35                 | -31              |
| OCT/NOV/DEC                 | 1                | 0         | 0<br>0           | 0                | OCT/NOV/DEC                 | 33<br>30           | 0                                   | 56<br>0            | -49              |
| JAN/FEB/MAR<br>APR/MAY/JUNE | 0                | 0         | 0                | 0                | JAN/FEB/MAR<br>APR/MAY/JUNE | 5                  | 0                                   | 0                  | 0                |